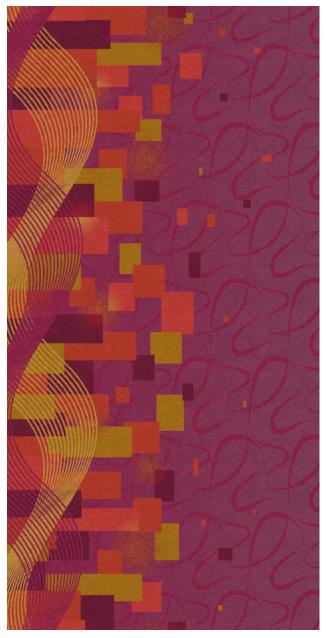

| Style:   | MRk-117                |
|----------|------------------------|
| Pattern: | $72 \times 144$ repeat |
| Color:   | Custom                 |

## YARN COLORS