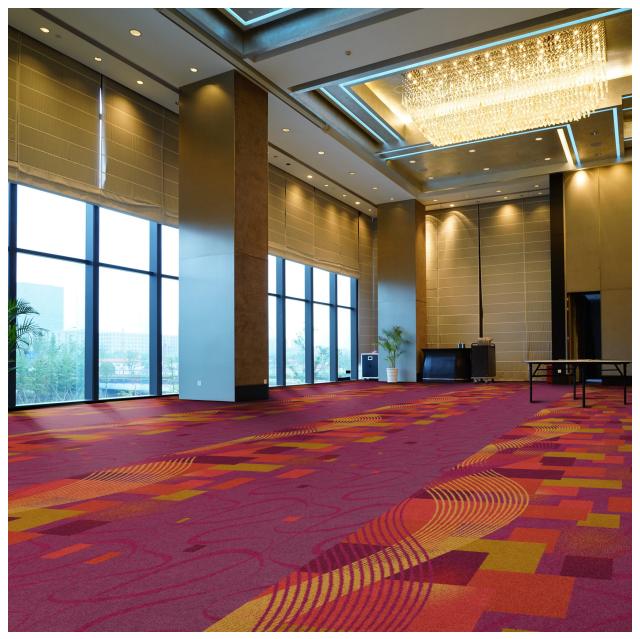

| Style:  | MRk-117  |
|---------|----------|
| Repeat: | 72 × 144 |
| Color:  | Custom   |

## YARN COLORS