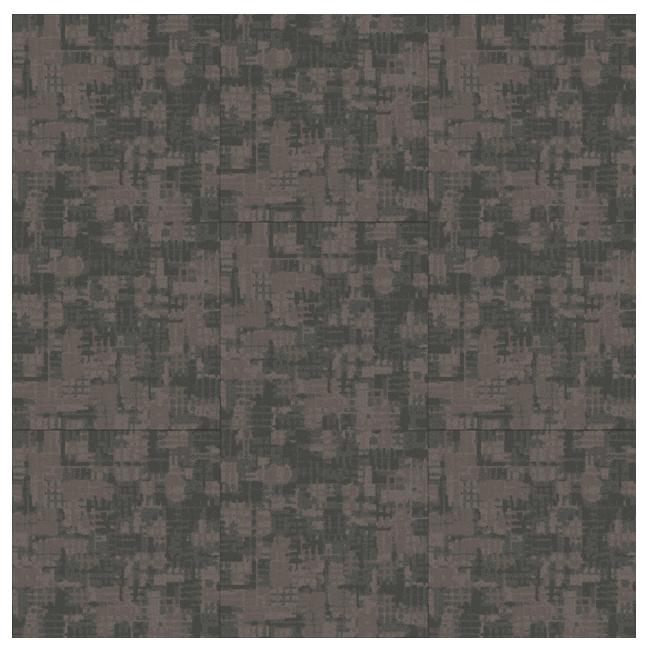

| Style:  | MRk-78 IN                                 |
|---------|-------------------------------------------|
| Repeat: | 24x24 ( shown as Carpet Tile: 24x24-qtr ) |
| Color:  | Custom                                    |

Available Sizes: 24" X 24" | 18' X 36" | 12" X 48"

WWW NORTEXCARPETS COM 1 (800 210-8332)

| Style:  | MRk-78 IN                                                   |
|---------|-------------------------------------------------------------|
| Repeat: | 4 <b>24</b> x <b>24</b> ( shown as Carpet Tile: 24x24-qtr ) |
| Color:  | Custom                                                      |

| YARN COLORS | Available Sizes: 24" X 24"   18' X 36"   12" X 48"                                              |
|-------------|-------------------------------------------------------------------------------------------------|
| A 6006      | Minimum: 500 sq. yards.<br>Weights: 22/26 oz                                                    |
| B BP04      | Backing: HD Vinyl and Comfort Cushion<br>Methods of Installation:: Ashlar, Random, Quarter Turn |