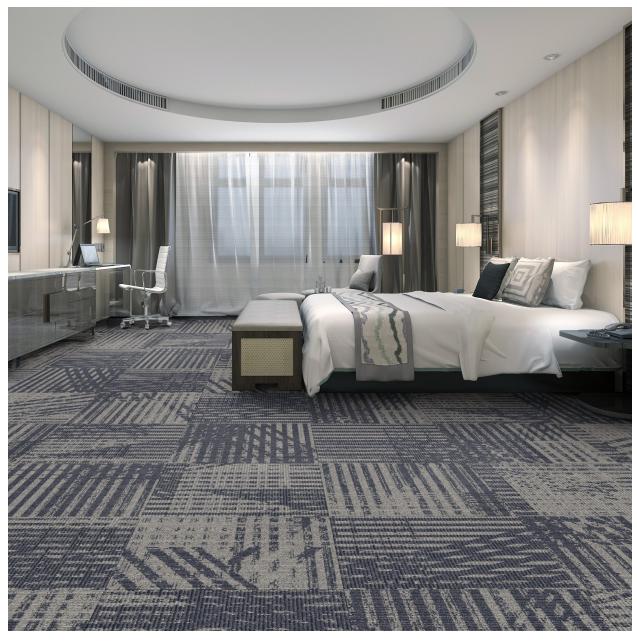

Style: MRk-76 IN

Repeat: 75x105 (shown as Carpet Tile: 24x24-qtr)

Color: Custom

6174

6156

YARN COLORS

Available Sizes: 24" X 24" | 18' X 36" | 12" X 48"

Minimum: 500 sq. yards. Weights: 22/26 oz

Backing: HD Vinyl and Comfort Cushion

Methods of Installation:: Ashlar, Random, Quarter Turn

C 6189 D 6046

Style: MRk-76 IN

Repeat: 75×105 (shown as Carpet Tile: 24×24-qtr)

Color: Custom

6174

6156

6046

YARN COLORS

Available Sizes: 24" X 24" | 18' X 36" | 12" X 48"

Minimum: 500 sq. yards. Weights: 22/26 oz

Backing: HD Vinyl and Comfort Cushion

Methods of Installation:: Ashlar, Random, Quarter Turn

C 6189