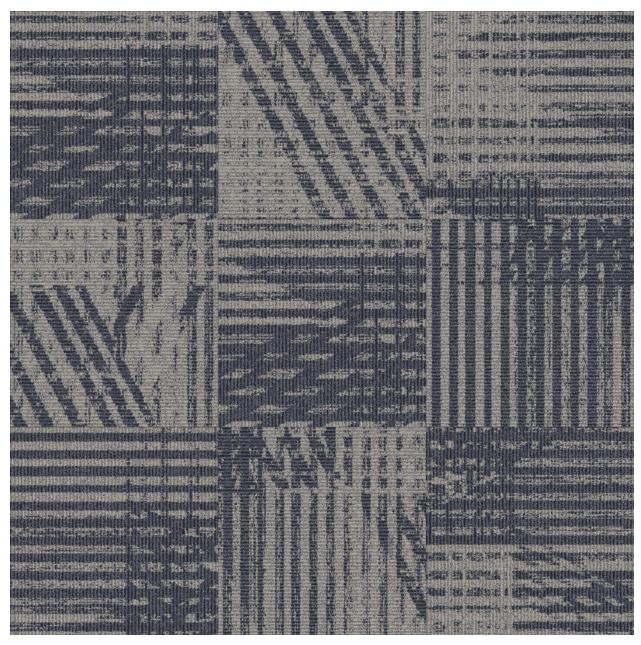

Style: MRk-76 IN

Repeat: 75x105 (shown as Carpet Tile: 24x24-qtr)

Color: Custom

6174

6156

YARN COLORS

Available Sizes: 24" X 24" | 18' X 36" | 12" X 48"

Minimum: 500 sq. yards. Weights: 22/26 oz

Backing: HD Vinyl and Comfort Cushion

Methods of Installation:: Ashlar, Random, Quarter Turn

C 6189 D 6046

Style: MRk-76 IN

Repeat: 75×105 (shown as Carpet Tile: 24×24-qtr)

Color: Custom

6174

6156

6046

YARN COLORS

Available Sizes: 24" X 24" | 18' X 36" | 12" X 48"

Minimum: 500 sq. yards. Weights: 22/26 oz

Backing: HD Vinyl and Comfort Cushion

Methods of Installation:: Ashlar, Random, Quarter Turn

C 6189