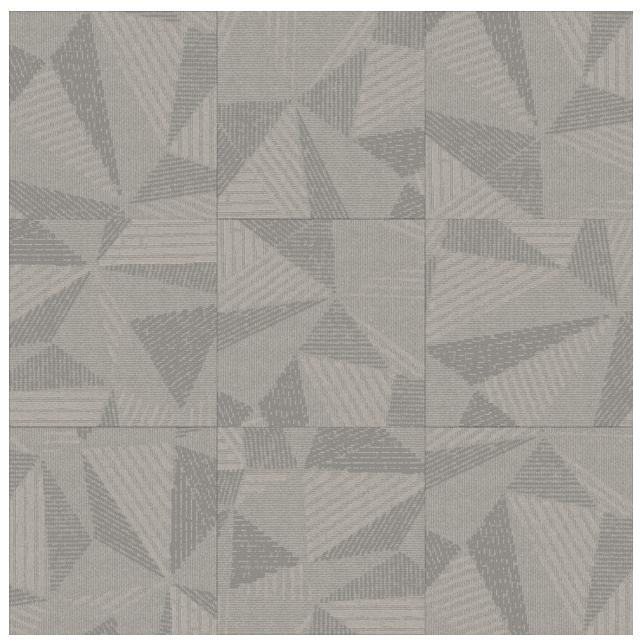

| Style:  | MRk-75 IN                                 |
|---------|-------------------------------------------|
| Repeat: | 48x48 ( shown as Carpet Tile: 24x24-qtr ) |
| Color:  | Custom                                    |

Available Sizes: 24" X 24" | 18' X 36" | 12" X 48"

WWW NORTEXCARPETS COM 1 (800 210-8332)

| Style:  | MRk-75 IN                                 |
|---------|-------------------------------------------|
| Repeat: | 48x48 ( shown as Carpet Tile: 24x24-qtr ) |
| Color:  | Custom                                    |

## YARN COLORS

| A | 6046 | Minimum: 500 sq. yards.<br>Weights: 22/26 oz                                                    |
|---|------|-------------------------------------------------------------------------------------------------|
| В | 6156 | Backing: HD Vinyl and Comfort Cushion<br>Methods of Installation:: Ashlar, Random, Quarter Turn |