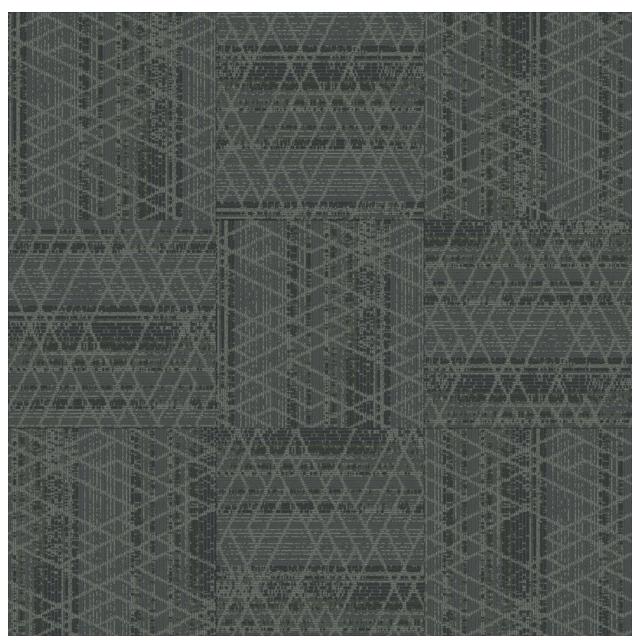

| Style:  | MRk-72 IN                                                 |
|---------|-----------------------------------------------------------|
| Repeat: | <b>36</b> x <b>36</b> ( shown as Carpet Tile: 24x24-qtr ) |
| Color:  | Custom                                                    |

WWW NORTEXCARPETS COM 1 (800 210-8332)

| Style:  | MRk-72 IN                                                 |
|---------|-----------------------------------------------------------|
| Repeat: | <b>36</b> × <b>36</b> ( shown as Carpet Tile: 24x24-qtr ) |
| Color:  | Custom                                                    |