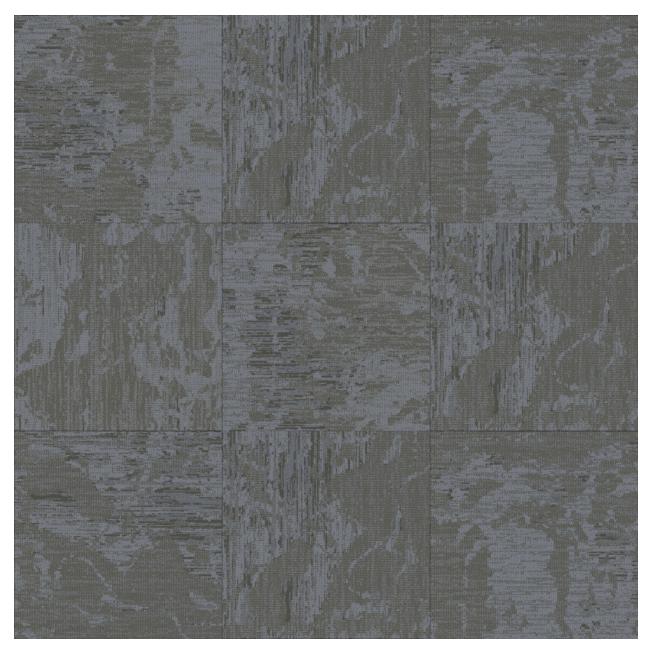

| Style:  | MRk-63 IN                                 |
|---------|-------------------------------------------|
| Repeat: | 72x72 ( shown as Carpet Tile: 24x24-qtr ) |
| Color:  | Custom                                    |

## YARN COLORS

| A | 6073 | Minimum: 500 sq. yards.<br>Weights: 22/26 oz                                                    |
|---|------|-------------------------------------------------------------------------------------------------|
| В | 6180 | Backing: HD Vinyl and Comfort Cushion<br>Methods of Installation:: Ashlar, Random, Quarter Turn |

Available Sizes: 24" X 24" | 18' X 36" | 12" X 48"

WWW NORTEXCARPETS COM 1 (800 210-8332)

| Style:  | MRk-63 IN                                 |
|---------|-------------------------------------------|
| Repeat: | 72x72 ( shown as Carpet Tile: 24x24-qtr ) |
| Color:  | Custom                                    |