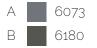

## YARN COLORS

| A | 6073 | Minimum: 500 sq. yards.<br>Weights: 22/26 oz                                                    |
|---|------|-------------------------------------------------------------------------------------------------|
| В | 6180 | Backing: HD Vinyl and Comfort Cushion<br>Methods of Installation:: Ashlar, Random, Quarter Turn |