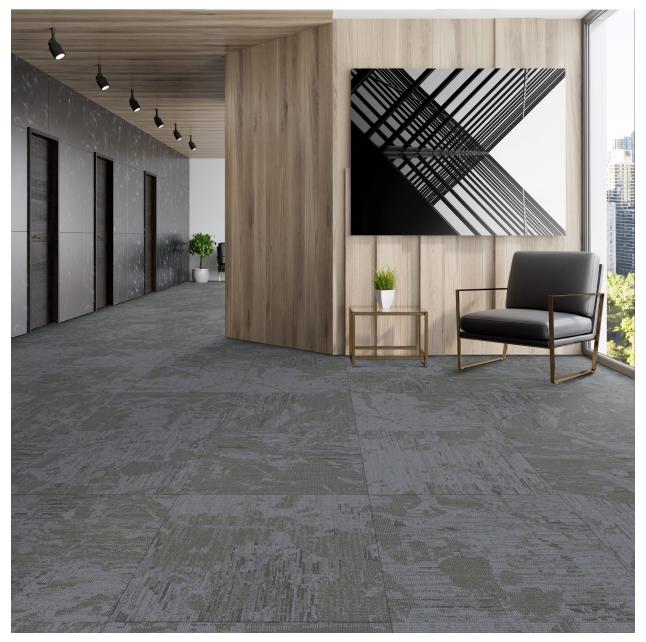

Available Sizes: 24" X 24" | 18' X 36" | 12" X 48"

WWW NORTEXCARPETS COM 1 (800 210-8332)

| Style:  | MRk-63 IN                                 |
|---------|-------------------------------------------|
| Repeat: | 72x72 ( shown as Carpet Tile: 24x24-qtr ) |
| Color:  | Custom                                    |