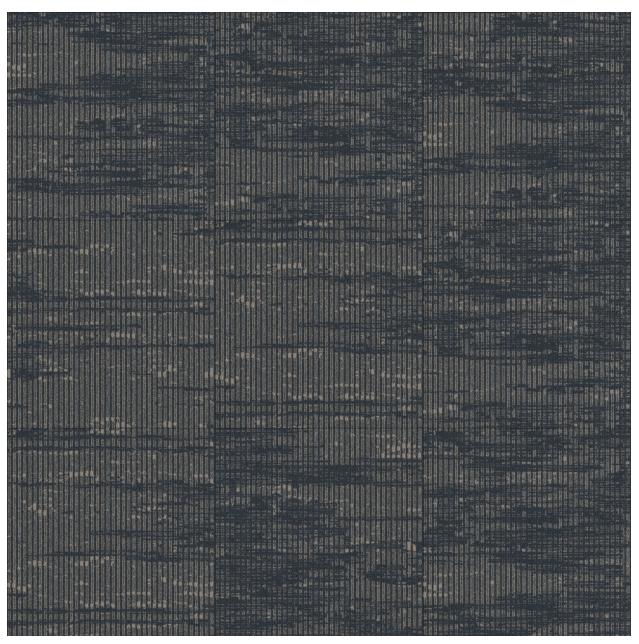

| Style:  | MRk-28 IN                                       |
|---------|-------------------------------------------------|
| Repeat: | 72x80 ( shown as Carpet Tile: 24x24-undefined ) |
| Color:  | Custom                                          |

WWW NORTEXCARPETS COM 1 (800 210-8332)

| Style:  | MRk-28 IN                                       |
|---------|-------------------------------------------------|
| Repeat: | 72x80 ( shown as Carpet Tile: 24x24-undefined ) |
| Color:  | Custom                                          |