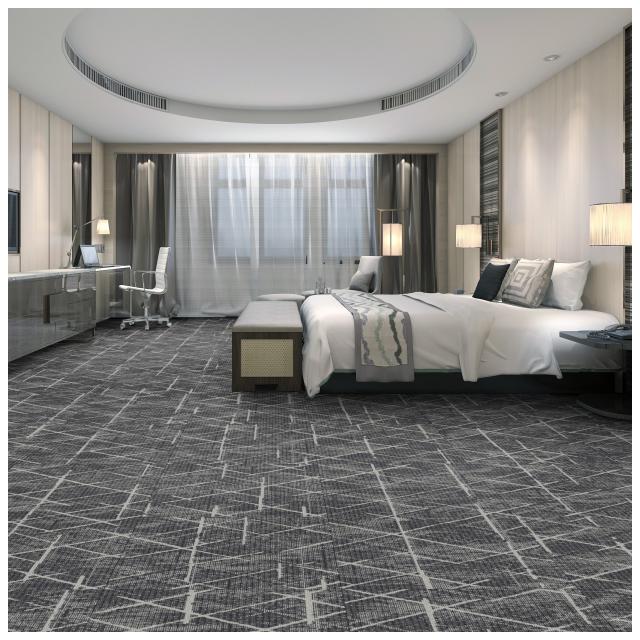

| Style:  | MRk-26 IN                                       |
|---------|-------------------------------------------------|
| Repeat: | 72x72 ( shown as Carpet Tile: 24x24-undefined ) |
| Color:  | Custom                                          |