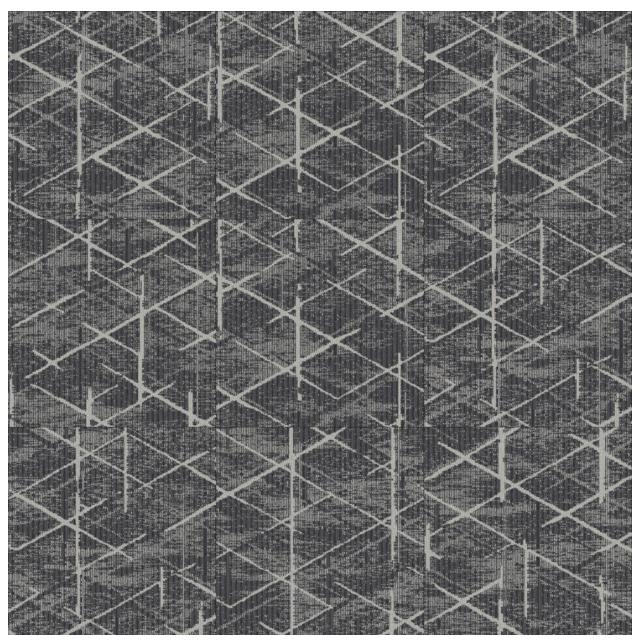

| Style:  | MRk-26 IN                                       |
|---------|-------------------------------------------------|
| Repeat: | 72x72 ( shown as Carpet Tile: 24x24-undefined ) |
| Color:  | Custom                                          |