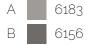

| YARN COLORS | Available Sizes: 24" X 24"   18' X 36"   12" X 48"                                              |
|-------------|-------------------------------------------------------------------------------------------------|
| A 6183      | Minimum: 500 sq. yards.<br>Weights: 22/26 oz                                                    |
| B 6156      | Backing: HD Vinyl and Comfort Cushion<br>Methods of Installation:: Ashlar, Random, Quarter Turn |

## YARN COLORS

WWW NORTEXCARPETS COM 1 (800 210-8332)