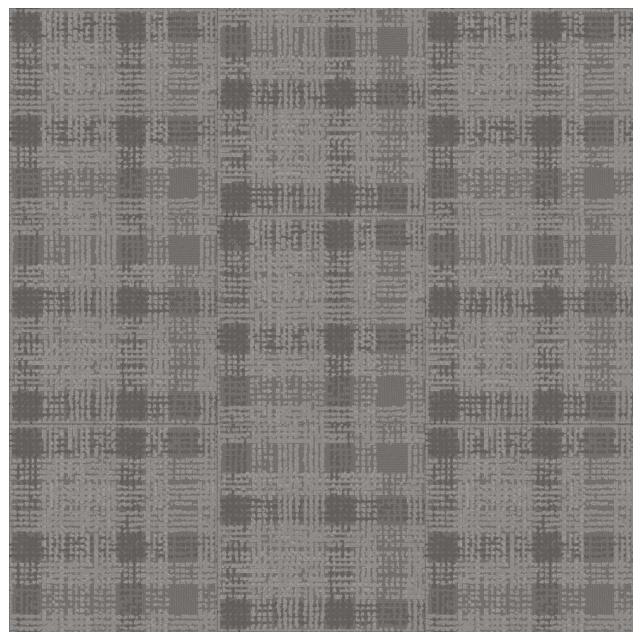

| Style:  | MRk-21 IN                                 |
|---------|-------------------------------------------|
| Repeat: | 48x48 ( shown as Carpet Tile: 24x24-qtr ) |
| Color:  | Custom                                    |

WWW NORTEXCARPETS COM 1 (800 210-8332)

| Style:  | MRk-21 IN                                 |
|---------|-------------------------------------------|
| Repeat: | 48x48 ( shown as Carpet Tile: 24x24-qtr ) |
| Color:  | Custom                                    |