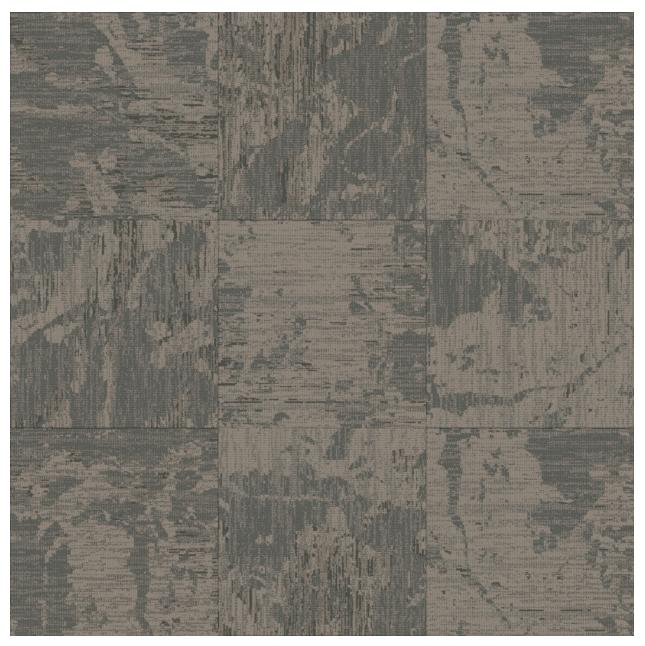

| Style:  | MRk-20 IN                                 |
|---------|-------------------------------------------|
| Repeat: | 72x72 ( shown as Carpet Tile: 24x24-qtr ) |
| Color:  | Custom                                    |

| YARN COLORS |  |
|-------------|--|
|             |  |

| A 6024 | Minimum: 500 sq. yards.<br>Weights: 22/26 oz                                                    |
|--------|-------------------------------------------------------------------------------------------------|
| B 6180 | Backing: HD Vinyl and Comfort Cushion<br>Methods of Installation:: Ashlar, Random, Quarter Turn |
|        | Methods of motaliation. Asinar, Random, Quarter Turn                                            |