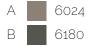

| YARN COLORS |  |
|-------------|--|
|             |  |

| A 6024 | Minimum: 500 sq. yards.<br>Weights: 22/26 oz                                                    |
|--------|-------------------------------------------------------------------------------------------------|
| B 6180 | Backing: HD Vinyl and Comfort Cushion<br>Methods of Installation:: Ashlar, Random, Quarter Turn |
|        | Methods of motaliation. Asinar, Random, Quarter Turn                                            |

## YARN COLORS

WWW NORTEXCARPETS COM 1 (800 210-8332)