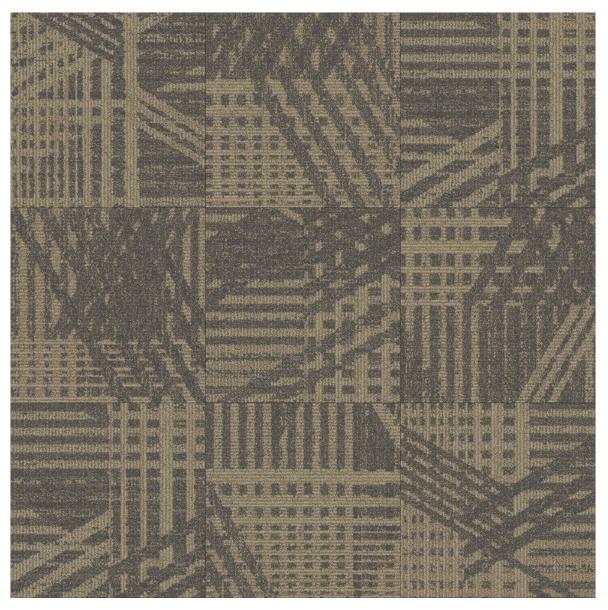

| Style:  | MRk-130 IN                                 |
|---------|--------------------------------------------|
| Repeat: | 72x112 ( shown as Carpet Tile: 24x24-qtr ) |
| Color:  | AGED BRONZE                                |

#### YARN COLORS

| А | 6025 |
|---|------|
| В | 6179 |
| С | 6060 |

WWW NORTEXCARPETS COM 1 (800 210-8332)

| Style:  | MRk-130 IN                                 |
|---------|--------------------------------------------|
| Repeat: | 72x112 ( shown as Carpet Tile: 24x24-qtr ) |
| Color:  | AGED BRONZE                                |

#### YARN COLORS

| А | 6025 |
|---|------|
| В | 6179 |
| С | 6060 |

WWW NORTEXCARPETS COM 1 (800 210-8332)