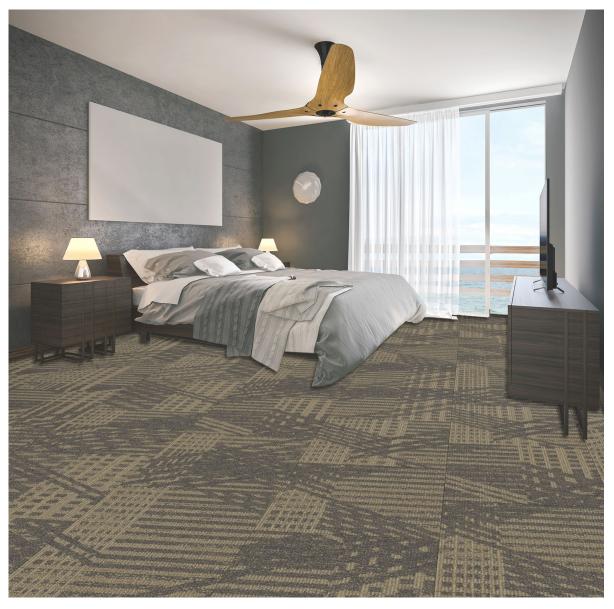

### carpet tile

| Construction:       | Infinity                                                             |
|---------------------|----------------------------------------------------------------------|
|                     | -                                                                    |
| Yarn Content:       | 100% Nylon                                                           |
| Dye Method:         | Solution Dyed                                                        |
| Gauge:              | 1/10th                                                               |
| Yarn Weight Tufted: | 24 oz                                                                |
| Stitch Rate:        | 10 SPI                                                               |
| Secondary Backing:  | MOD-FLEX (standard)   MOD-AIRE (available as upgrade)                |
| Pile Height: .      | .315"                                                                |
| Total Thickness:    | .375"                                                                |
| Pattern Repeat:     | NA                                                                   |
| Tile Size:          | 24" X 24"                                                            |
|                     | (18" X 36"  12" X 48" Planks available upon request; minimums apply) |