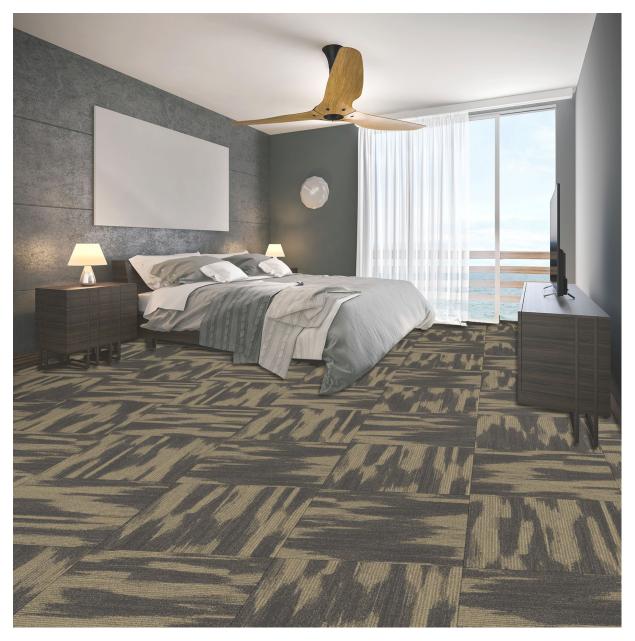

| Style:  | MRk-134 IN                                |
|---------|-------------------------------------------|
| Repeat: | 72x40 ( shown as Carpet Tile: 24x24-qtr ) |
| Color:  | AGED BRONZE                               |

#### YARN COLORS

| А | 6025 |
|---|------|
| В | 6179 |
| С | 6060 |

WWW NORTEXCARPETS COM 1 (800 210-8332)

| Style:  | MRk-134 IN                                |
|---------|-------------------------------------------|
| Repeat: | 72x40 ( shown as Carpet Tile: 24x24-qtr ) |
| Color:  | AGED BRONZE                               |