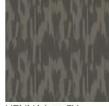

| Style:  | MRk-134 IN                                |
|---------|-------------------------------------------|
| Repeat: | 72x40 ( shown as Carpet Tile: 24x24-qtr ) |
| Color:  | AGED BRONZE                               |

#### YARN COLORS

| А | 6025 |
|---|------|
| В | 6179 |
| С | 6060 |

WWW NORTEXCARPETS COM 1 (800 210-8332)

| Style:  | MRk-134 IN                                |
|---------|-------------------------------------------|
| Repeat: | 72x40 ( shown as Carpet Tile: 24x24-qtr ) |
| Color:  | AGED BRONZE                               |