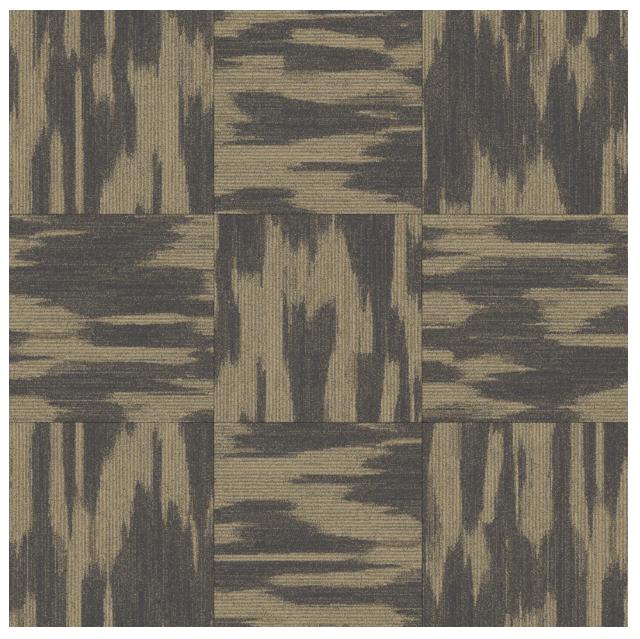

| Style:  | MRk-134 IN                                |
|---------|-------------------------------------------|
| Repeat: | 72x40 ( shown as Carpet Tile: 24x24-qtr ) |
| Color:  | AGED BRONZE                               |

#### YARN COLORS

| А | 6025 |
|---|------|
| В | 6179 |
| С | 6060 |

WWW NORTEXCARPETS COM 1 (800 210-8332)

| Style:  | MRk-134 IN                                |
|---------|-------------------------------------------|
| Repeat: | 72x40 ( shown as Carpet Tile: 24x24-qtr ) |
| Color:  | AGED BRONZE                               |