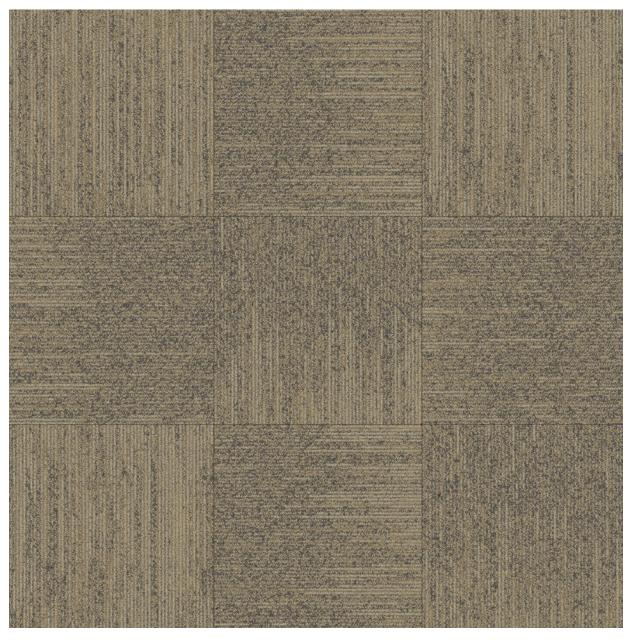

| Style:  | MRk-133 IN                                |
|---------|-------------------------------------------|
| Repeat: | 72x72 ( shown as Carpet Tile: 24x24-qtr ) |
| Color:  | AGED BRONZE                               |

#### YARN COLORS

| А | 6025 |
|---|------|
| В | 6179 |
| С | 6060 |

WWW NORTEXCARPETS COM 1 (800 210-8332)

| Style:  | MRk-133 IN                                |
|---------|-------------------------------------------|
| Repeat: | 72x72 ( shown as Carpet Tile: 24x24-qtr ) |
| Color:  | AGED BRONZE                               |