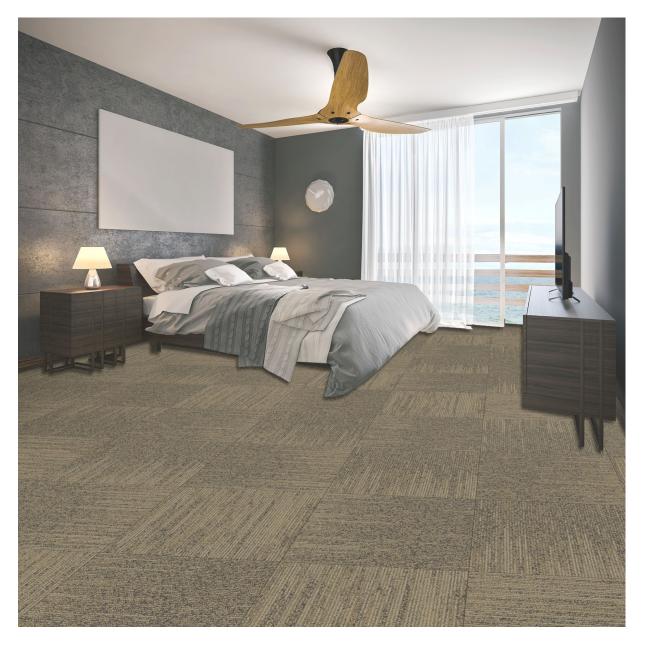

| Style:  | MRk-133 IN                                |
|---------|-------------------------------------------|
| Repeat: | 72x72 ( shown as Carpet Tile: 24x24-qtr ) |
| Color:  | AGED BRONZE                               |

#### YARN COLORS

| А | 6025 |
|---|------|
| В | 6179 |
| С | 6060 |

WWW NORTEXCARPETS COM 1 (800 210-8332)





| Style:  | MRk-133 IN                                |
|---------|-------------------------------------------|
| Repeat: | 72x72 ( shown as Carpet Tile: 24x24-qtr ) |
| Color:  | AGED BRONZE                               |

#### YARN COLORS

| А | 6025 |
|---|------|
| В | 6179 |
| С | 6060 |

WWW NORTEXCARPETS COM 1 (800 210-8332)

### Colorways





MINIMUM)













DENIM (NO MINIMUM)



MARITIME (250 SY MINIMUM)

PRESSED FLINT (250 TUNDRA (250 SY SY MINIMUM)

MINIMUM)

MINIMUM)

GRAFFITI (250 SY MINIMUM)

HENNA (250 SY MINIMUM)

LUCID (250 SY MINIMUM)

# INSTALLATION METHODS









## **TECHNICAL SPECS**

### carpet tile

| Construction:       | Infinity                                                             |
|---------------------|---------------------------------------