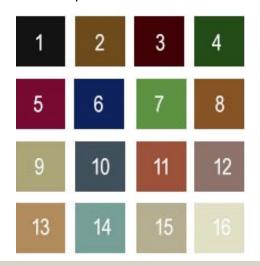

## **COLOR OPTIONS**

This pattern can be re-colored using the following color options. Please contact your account representative for assistance.