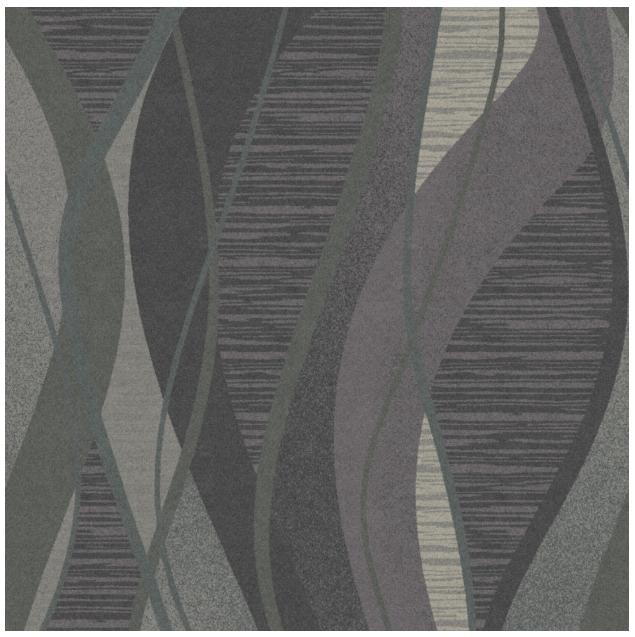

| Style:  | ALEC   |
|---------|--------|
| Repeat: | 72x108 |
| Color:  | Custom |

## YARN COLORS

WWW NORTEXCARPETS COM 1 (800 210-8332)

Colors are approximate. Due to variation in monitors, printers and light sources, we cannot guarantee that the colors in these images will be an exact color match. Please refer to actual sample.