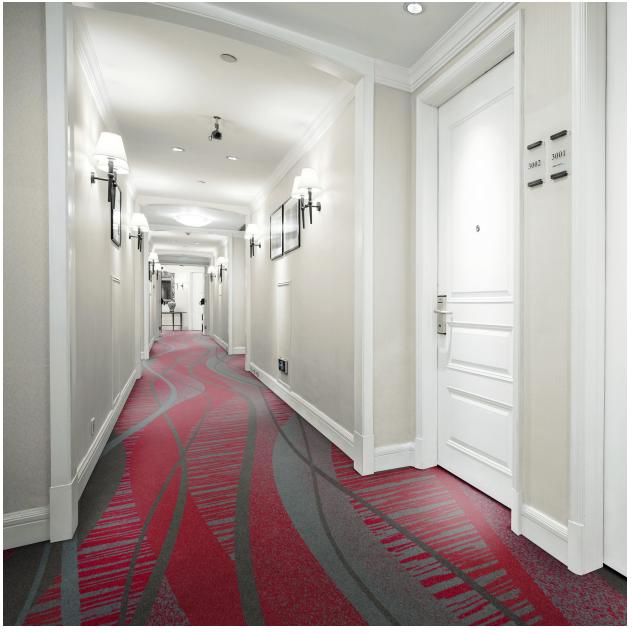

| Style:  | ALEC   |
|---------|--------|
| Repeat: | 72×108 |
| Color:  | Custom |

## YARN COLORS

WWW NORTEXCARPETS COM 1 (800 210-8332)

Colors are approximate. Due to variation in monitors, printers and light sources, we cannot guarantee that the colors in these images will be an exact color match. Please refer to actual sample.