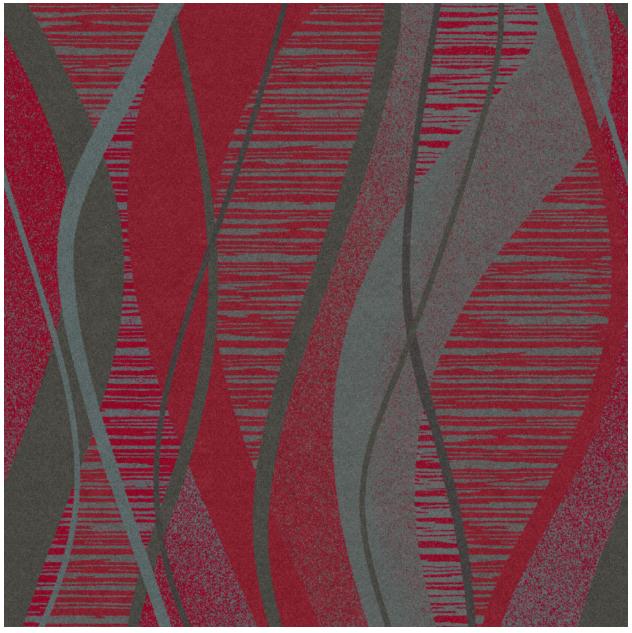

| Style:  | ALEC   |
|---------|--------|
| Repeat: | 72×108 |
| Color:  | Custom |

## YARN COLORS

WWW NORTEXCARPETS COM 1 (800 210-8332)

Colors are approximate. Due to variation in monitors, printers and light sources, we cannot guarantee that the colors in these images will be an exact color match. Please refer to actual sample.