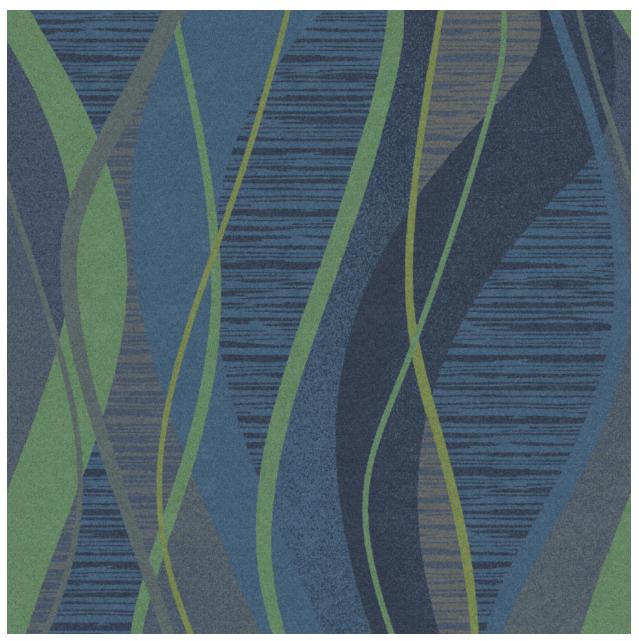

| Style:  | ALEC   |
|---------|--------|
| Repeat: | 72x108 |
| Color:  | Custom |

## YARN COLORS

WWW NORTEXCARPETS COM 1 (800 210-8332)

Colors are approximate. Due to variation in monitors, printers and light sources, we cannot guarantee that the colors in these images will be an exact color match. Please refer to actual sample.