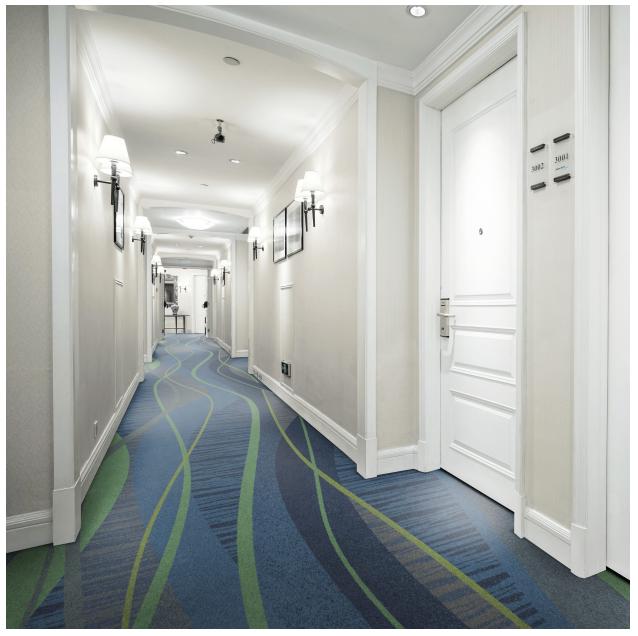

| Style:  | ALEC   |
|---------|--------|
| Repeat: | 72x108 |
| Color:  | Custom |

## YARN COLORS

WWW NORTEXCARPETS COM 1 (800 210-8332)

Colors are approximate. Due to variation in monitors, printers and light sources, we cannot guarantee that the colors in these images will be an exact color match. Please refer to actual sample.