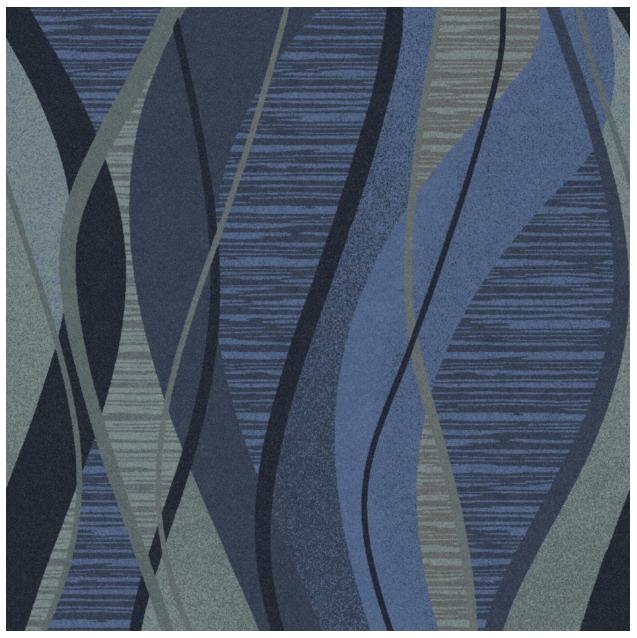

| Style:  | ALEC   |
|---------|--------|
| Repeat: | 72×108 |
| Color:  | Custom |

## YARN COLORS

WWW NORTEXCARPETS COM 1 (800 210-8332)

Colors are approximate. Due to variation in monitors, printers and light sources, we cannot guarantee that the colors in these images will be an exact color match. Please refer to actual sample.