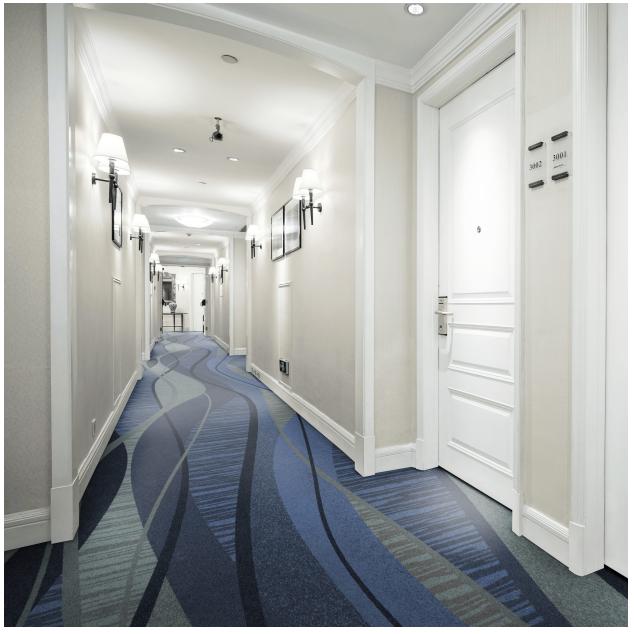

| Style:  | ALEC   |
|---------|--------|
| Repeat: | 72x108 |
| Color:  | Custom |

## YARN COLORS

WWW NORTEXCARPETS COM 1 (800 210-8332)

Colors are approximate. Due to variation in monitors, printers and light sources, we cannot guarantee that the colors in these images will be an exact color match. Please refer to actual sample.