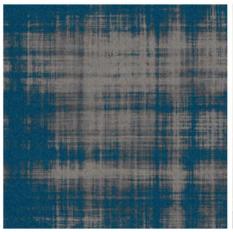

## Step 5

Your rendering is now complete for color change d42 to 6002.

You may change as many colors as you like.

Please Note:

Applying different colors

or using the same color

in different positions can create

different pattern effects.

Play around with it and

explore the possibilities.

Step 6
Once you are satisfied with your project select the View PDF option. ( see step 7 )