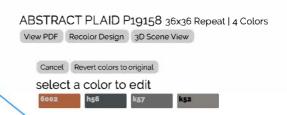

### choose a scene

Step 3
Select the Recolor Design option and select a color you want to edit, in this demonstration we will select ( d42 )

Step 4
Select a color you want to replace ( d42 ) with, in this demonstration we will select 6002

## Step 5

Your rendering is now complete for color change d42 to 6002.

You may change as many colors as you like.

Please Note:

Applying different colors

or using the same color

in different positions can create

different pattern effects.

Play around with it and

explore the possibilities.

Step 6
Once you are satisfied with your project select the View PDF option. ( see step 7 )