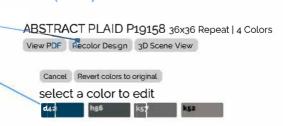

# Step 2 Select a scene that fits your project

ABSTRACT PLAID P19158 36x36 Repeat | 4 Colors

View PDF Recolor Design 3D Scene View

### choose a scene

Step 3
Select the Recolor Design option and select a color you want to edit, in this demonstration we will select ( d42 )

Step 4
Select a color you want to replace ( d42 ) with, in this demonstration we will select 6002

## Step 5

Your rendering is now complete for color change d42 to 6002.

You may change as many colors as you like.

Please Note:

Applying different colors

or using the same color

in different positions can create