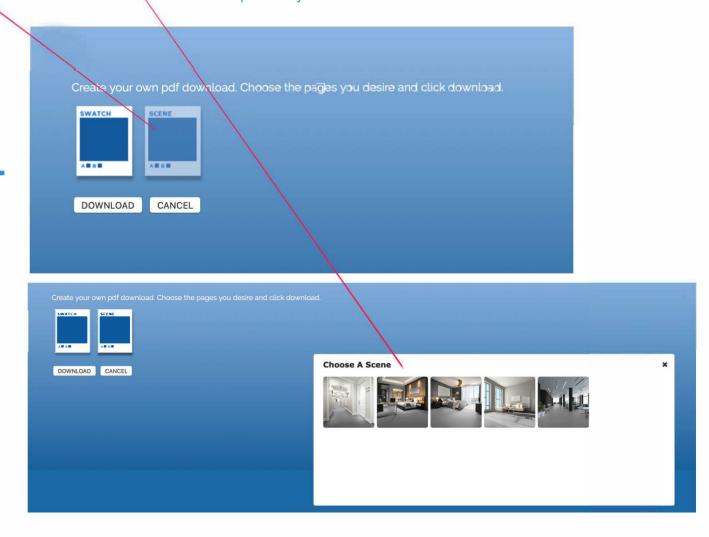

### Step 7

Once you selected the View PDF option a popup will appear with 2 boxes, SWATCH & SCENE. The swatch box will automatically be active ( no need to do anything here ) Click the SCENE box one time and CHOOSE A SCENE option for your PDF.