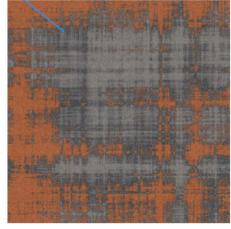

## Step 5

Your rendering is now complete for color change d42 to 6002.

You may change as many colors as you like.

Please Note:

Applying different colors

or using the same color

in different positions can create

different pattern effects.

Play around with it and

explore the possibilities.

Step 6
Once you are satisfied with your project select the View PDF option. ( see step 7 )

A 600F

B fea

THE EXCHANGE SUITE 200 ATLANTA GA 30339 WWW NORTEXCAMPERS COM 1/8

### Nortex

Style: ABSTRACT PLAID P19158
Repeat 38x36
Color: Custom

(ABNICAL ABC

A 6002

B h56

C k57

200 THE EXCHANGE SLITTE 200 WILANIA CA 10100 WWW.NORTEXCHAPPETS.COM 12 000 DIS-RIVE

\_\_\_\_