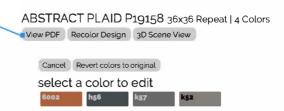

# Step 2 Select a scene that fits your project

ABSTRACT PLAID P19158 36x36 Repeat | 4 Colors

View PDF Recolor Design 3D Scene View

### choose a scene

Step 3
Select the Recolor Design option and select a color you want to edit, in this demonstration we will select ( d42 )

Step 4
Select a color you want to replace ( d42 ) with, in this demonstration we will select 6002