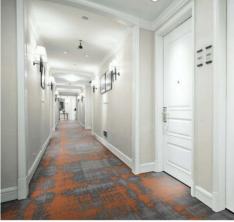

### Step 7

Once you selected the View PDF option a popup will appear with 2 boxes, SWATCH & SCENE. The swatch box will automatically be active ( no need to do anything here ) Click the SCENE box one time and CHOOSE A SCENE option for your PDF.