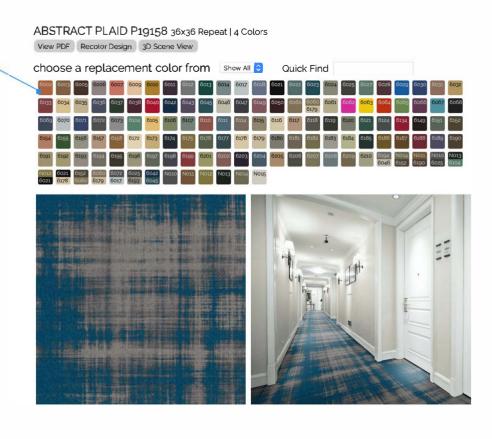

# Step 2 Select a scene that fits your project

ABSTRACT PLAID P19158 36x36 Repeat | 4 Colors

View PDF Recolor Design 3D Scene View

### choose a scene

Step 3
Select the Recolor Design option and select a color you want to edit, in this demonstration we will select ( d42 )

Step 4
Select a color you want to replace ( d42 ) with, in this demonstration we will select 6002