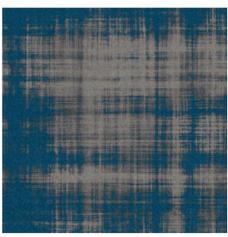

# Step 8

Your HiRes PDF has been generated, simply download it for your files.

Should you need additional assistance call our help desk at +1 800.210.8332

tyle ABSTRACT PLAID P19158

seat: 38x36 or. Custern

### Nortex

Style: ABSTRACT PLAID P19158
Repeat 38x36
Color: Custom

(ABNICAL ABC

A 6002

B h56

C k57

200 THE EXCHANGE SLITTE 200 WILANIA CA 10100 WWW.NORTEXCHAPPETS.COM 12 000 DIS-RIVE

\_\_\_\_